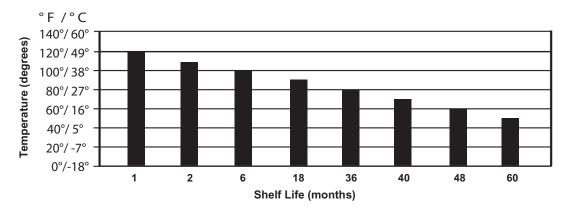

**Shelf Life**: MRE STAR rations meet or excede the military specifications for shelf life in the MRE industry. The chart indicates the shelf life according to storage temperature.